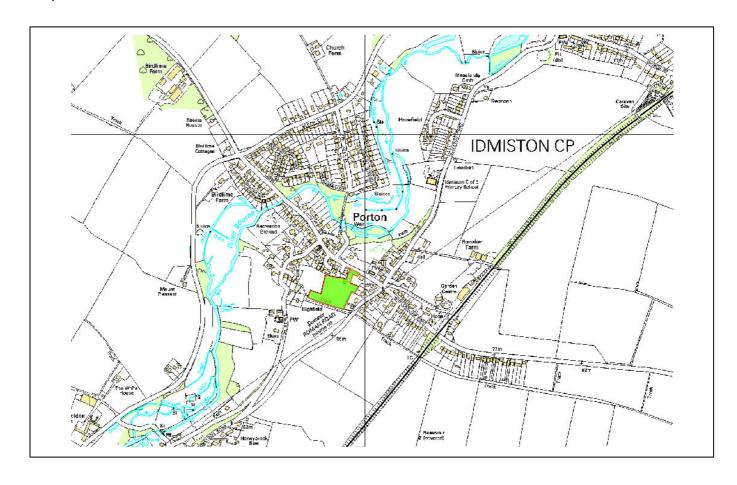

|
|--------------------|---------------------------------------------------------------------------------------------------------------------------------------------------------------------------|
| Site Address       | 50 Winterslow Road,(Land to rear of Chalk House), Porton, Salisbury SP4 0LF                                                                                               |
| Proposal           | Residential development comprising 20 dwellings (of which 12 market units and 8 affordable units), public open space and landscaping, and new access from Winterslow Road |
| Case Officer       | Andrew Bidwell                                                                                                                                                            |

Map 1



## Map 2