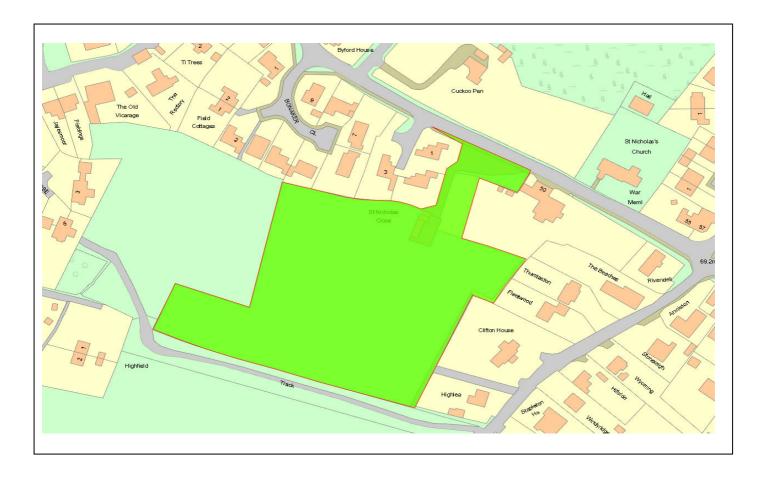

|--------------------|---------------------------------------------------------------------------------------------------------------------------------------------------------------------------|
| Site Address       | 50 Winterslow Road,(Land to rear of Chalk House), Porton, Salisbury SP4 0LF                                                                                               |
| Proposal           | Residential development comprising 20 dwellings (of which 12 market units and 8 affordable units), public open space and landscaping, and new access from Winterslow Road |
| Case Officer       | Andrew Bidwell                                                                                                                                                            |

Map 1



## Map 2